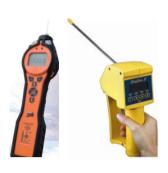

## Chu Wah Dvlp (HK) Co Ltd

Hong Kong, Booth No.: 2-F28

**Products / Services Categories** 

Air Quality

## VOC gas detectors, Leak detectors

We are the professional instrument agent of Ion Science Ltd and ATI's PortaSeng II gas dtectors. PhoCheck Tiger VOC gas detector which is one of the instruments is very famous for its range (1pph-20000ppm).