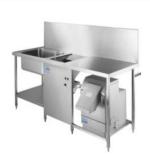

## IMC Food Waste System

IMC Food Waste System, suitable for all kinds of food waste, is a compact size system that reduces up to 80% volume of waste input. The compact machine size enables under table style installation that hardly affects your daily work. Although small in size, the capacity is fit for hotel & food court usage (up to 900kg/hour). Using IMC System not only gives you better environment and more space for storage, but also reduces your cost of handling food waste and lowers carbon footprint. If you wish to reduce the food waste loading for landfill to zero, an optional composter is available too.