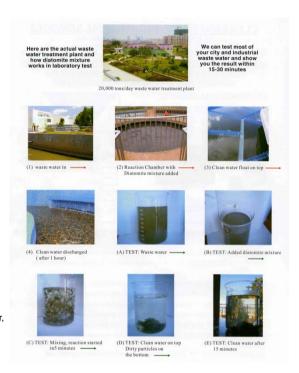

#### 1. Biolak waste water treatment system

Since 1972 the **BIOLAK** ® waste water treatment system has been systematically developed with the assistance of 9 research projects. The first plants were only designed for a few hundred p.e. and due to subsequent development plants of sizes up to 3.000.000 p.e 60 (1 p.e = 0,06 kg BOD5/d) were constructed. Meanwhile more than 750 **BIOLAK** ®-plants have been installed worldwide. The **BIOLAK** ®-Process is worldwide protected by several patents.

#### **BIOLAK** ® advantages:

- 1. High treatment standards
- 2. Reliable cleaning and high process stability
- 3. High buffering capacity against water- and pollution peaks
- 4. Biological phosphate- and nitrogen elimination
- 5. Low sludge production due to clever dimensioning
- 6. Low space demand and favourable investment costs due to the integrated construction type
- 7. Favourable operating costs due to low personnel costs, low energy consumption and low excess sludge
- 8. Construction that fits nicely into the landscape
- 9. High developed, reliable, and solid technique

#### Skjöldgas anaerobic wastewater treatment and Biogas production

The anaerobic **SKJÖLDGAS** waste water treatment plants are suitable for highly polluted waste waters with COD values from approx. 2000 mg/l up to many thousands of mg/l. Simple construction with HDPE lined earth basins and integrated acidification, gas storage and final clarification result in low investment and operation costs and accordingly short payback periods. The low volume load (approx. 5 kg COD/m³ /d) and double-stage configuration with "adapted" anaerobic sludge lead to a maximum of energy production and high process stability. Further advantages of **SKJÖLDGAS** are less space demand (only approx. 25 % compared to aerobic cleaning), low maintenance costs, equalization of the produced gas during a period of one week, and optimal use for alternative energy production.