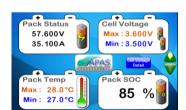

**Power Management System for Electric Vehicles** 

accurately.

APAS Battery Management System (BMS) is to ensure the optimal use of the energy in battery pack in an Electric Vehicle (EV). It is capable of preventing the batteries from being damaged throughout frequent charging and discharging processes. The BMS is also

capable of reporting the State-Of-Charge (SOC) of the battery pack