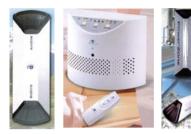

#### Biozone Air Purifiers of PR. AC & PZ Series

An air purifiers designed for removing particulates, odors, VOC's and other air contaminants without creating secondary pollution. Utilizing a new technology termed "PhotoPlasma", the BioZone air purifier has integrated all 5 technologies of previously marketed purifiers to allow them to cover for each other's disadvantages. The device relies on a merely 12V DC to function for which the total monthly cost incurred is just a few HK dollars. The device is handy and easy to install. with varying designs to suit different setting and area sizes.