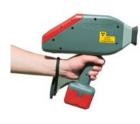

SPECTRO xSORT is a compact, ergonomically designed, handheld energy dispersive X-ray fluorescence spectrometer for high throughput elemental testing, screening and analysis of a broad range of materials in widely varying locations, environments and conditions. It employs innovative and efficient components proven for the demanding tasks of handheld sample excitation and signal detection. Top quality manufacturing and an attention to details are the basis for the unique precision, speed and safety of this system that delivers laboratory-like results onsite.