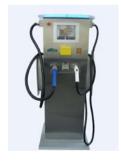

## 20kW Fast Charging Station with Professional E-payment System for Electric Vehicles

The fast charging station supports CHAdeMO, SAE J1772 and normal AC socket standard. It allows up to two vehicles charging concurrently and is designed to support common local e-payment means: Octopus and Macua Pass and generic RFID smartcard.